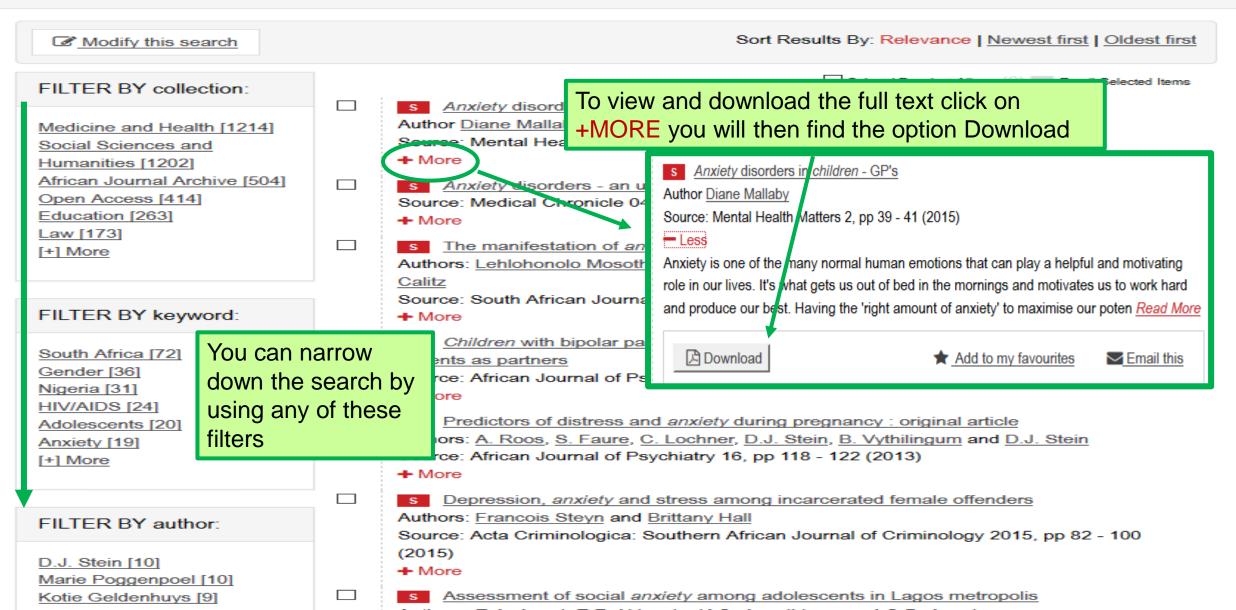

## Search Results

1 - 20 of 1,969 results, from (All Fields including Full Text contains 'children') **AND** (contains 'Social Sciences and Humanities' OR 'Medicine and Health') **AND** (All Fields including Full Text contains 'anxiety') (Content contains 'Research Publications') published between 2010-01-01 and 2017-01-31