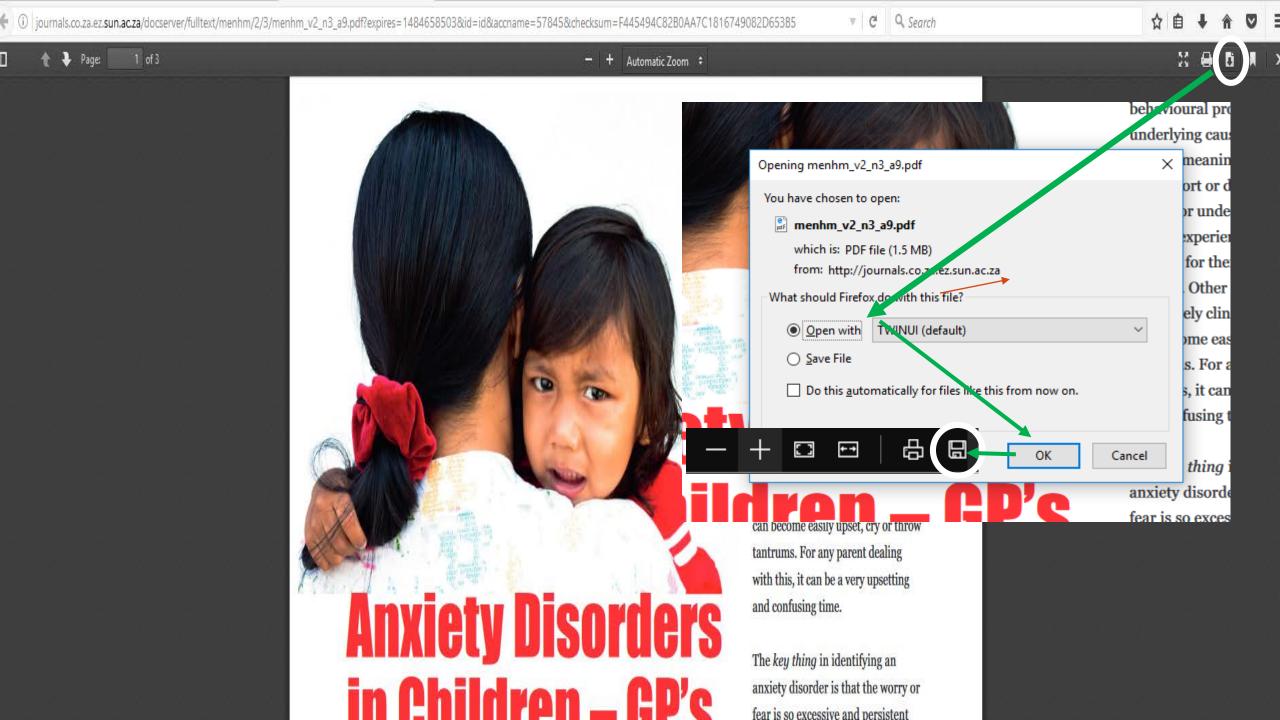

### IMPORTANT: On-campus use of subscription e-resources with or without Inetkey

Although the Library's subscription e-resources are still available free of charge on-campus, opening the Inetkey will download their web pages faster. Due to many add-ons such as adverts, Google Analytics, etc. which come as a given with web pages nowadays and over which the Library has no control, the page will download slower with the Inetkey closed. Do note that on-campus, even with your Inetkey open, you won't be charged for the subscription e-resource's base URL, only for the add-ons to the web page.